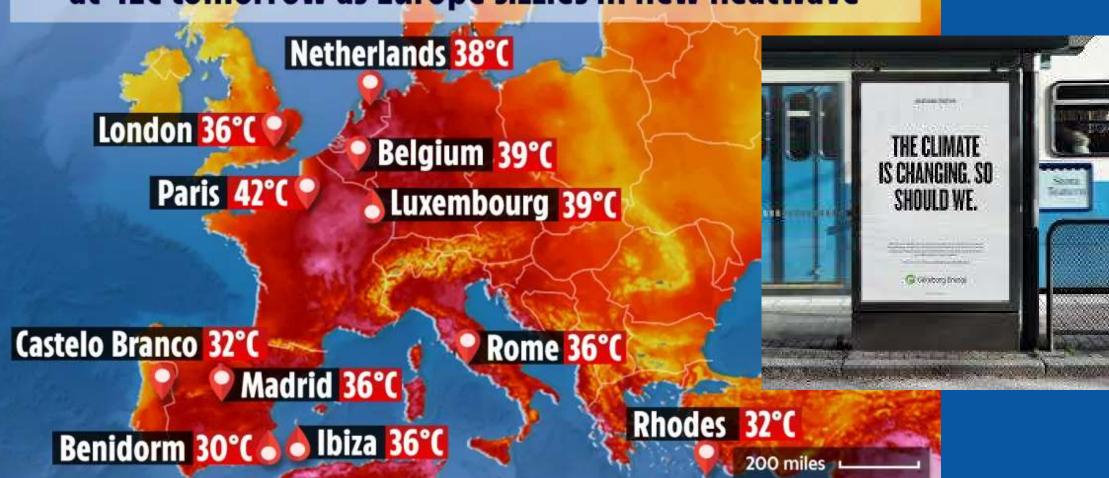

### **EUROPEAN HEAT WAVE**

BLAST FURNACE Paris to hit hottest temperature in history at 42C tomorrow as Europe sizzles in new heatwave

CLIMATE-NEUTRAL & SMART CITIES

Concrete solutions for our greatest challenges