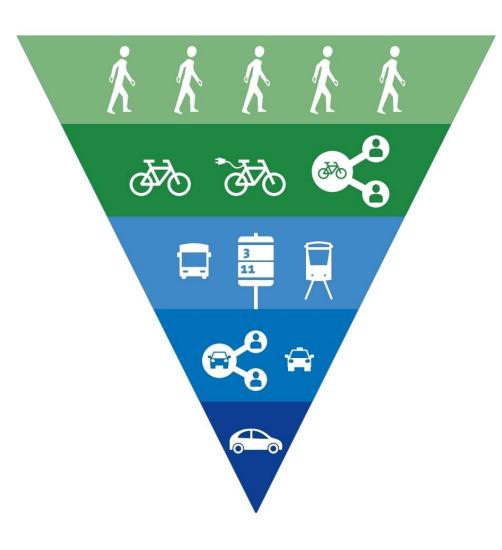

## WHAT KIND OF SMART WE NEED?

#### Social change:

- dialogue
- behaviour
- possess → (shared) use
- System(s)change
- Design (technical/architectural)
  - Integrated solutions
  - Flexible (space, time) and adaptive
- Data, Digitization, Artificial Intelligence, IoT
- Governance and finance