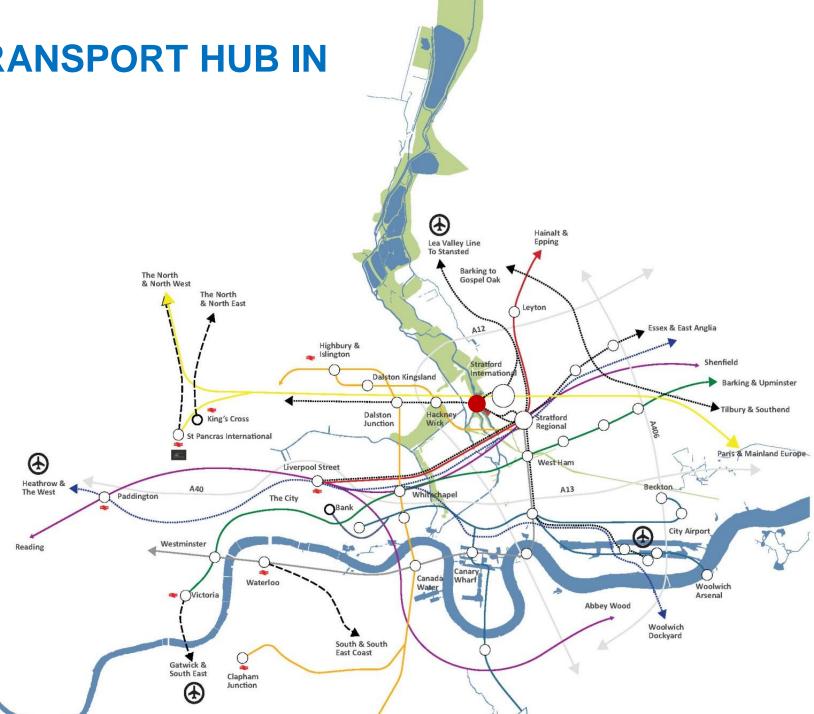

7 minutes Kings Cross

-

15 minutes City Airport, Canary Wharf, Bank and the City of London

\_

25 minutes Oxford Street, Covent Garden

\_

30 minutes M25 motorway

High Speed Rail 5 tube lines