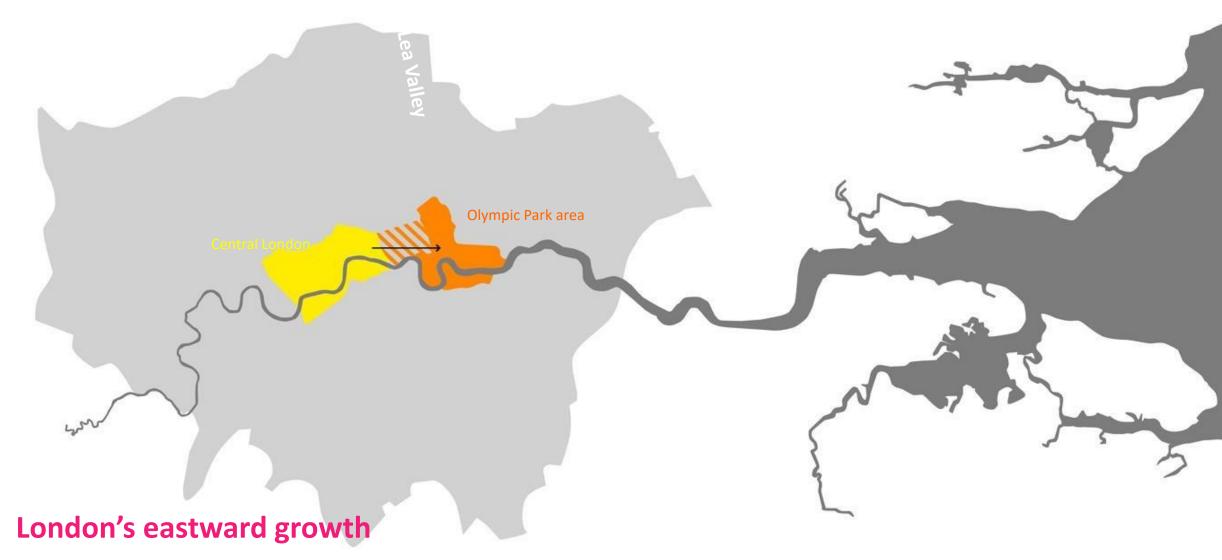

The Olympic park area and its surroundings is the focus of London's rapid growth eastwards. 25% of London's growth is likely to be housed in this area over the next 20 years.

BEST CONNECTED TRANSPORT HUB IN EUROPE