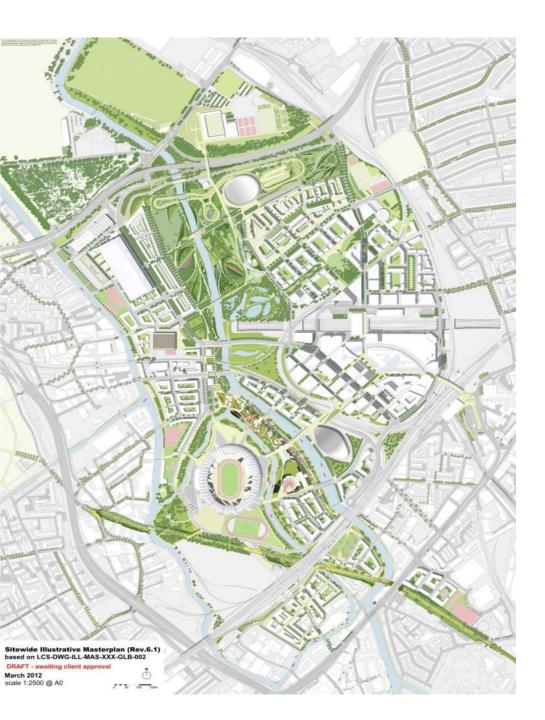

# **Legacy Communities Scheme 2012: Outline planning consent in place for:**

- 5 new neighbourhoods
- 7,000 new homes
- 10,000 new jobs
- Social infrastructure
- 3 schools
- Nurseries
- Community space

Neighbourhoods: inspired by London's successes