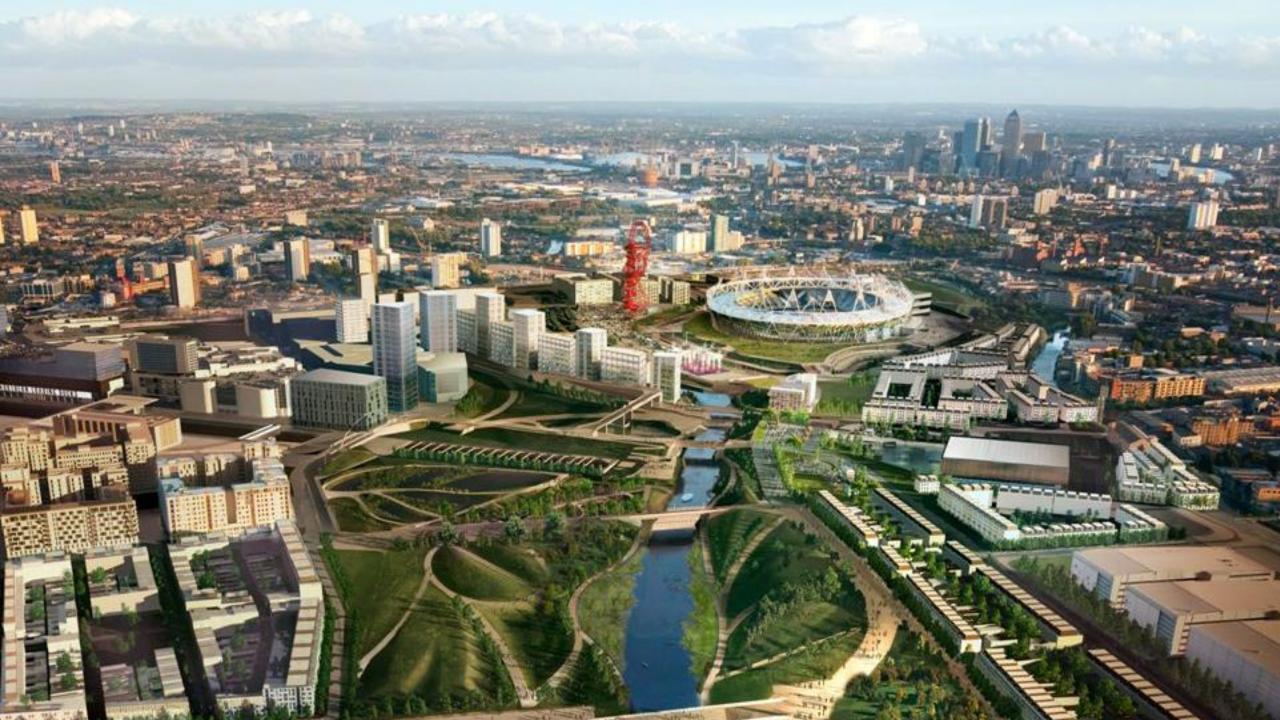

The Olympic park area and its surroundings is the focus of London's rapid growth eastwards. 25% of London's growth is likely to be housed in this area over the next 20 years.

BEST CONNECTED TRANSPORT HUB IN EUROPE

## **Stratford Waterfront**