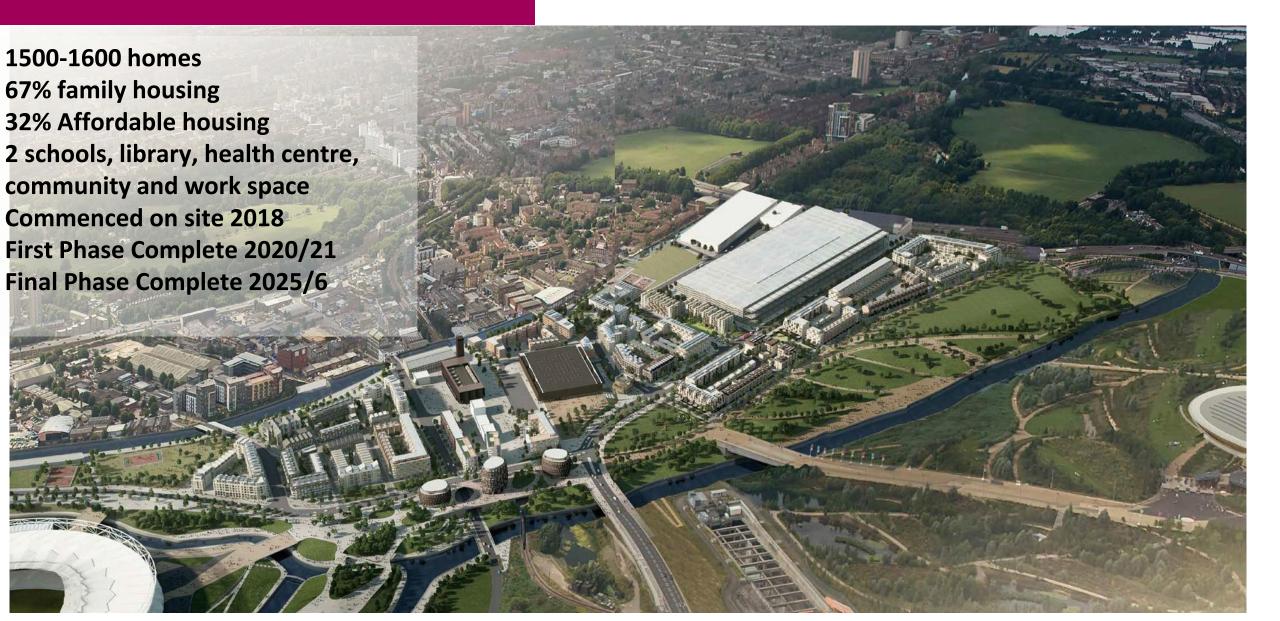

# **Legacy Communities Scheme 2012: Outline planning consent in place for:**

- 5 new neighbourhoods
- 7,000 new homes
- 10,000 new jobs
- Social infrastructure
- 3 schools
- Nurseries
- Community space